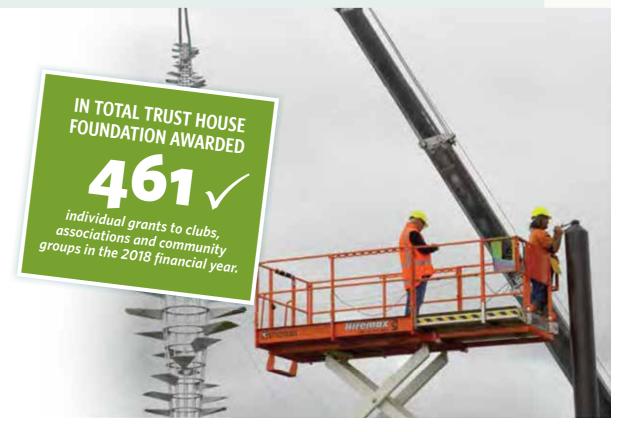

#### **Community support**

Giving back to our communities is our primary reason for being. This year  $\operatorname{Trust}$ House Foundation approved \$3,930,573 in community grants. A total of \$122,062 were either not used or refunded to the Foundation, leaving net grants