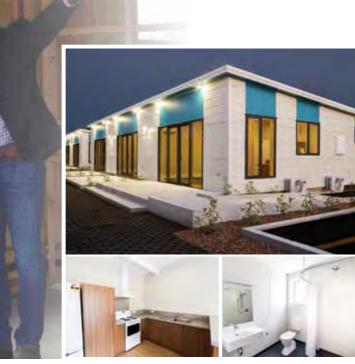

Reinvestment was also a strong focus throughout the year with over \$2m invested back into the social housing portfolio, which included completion of the Kuripuni Street regeneration program, and over \$750k invested back into Copthorne Resort Solway Park as part of the five year asset development plan. Continued investment back into our asset base will increase for the year ahead.

We have, and will continue, to undertake a healthy homes programme which focuses on the insulation of our social housing. Currently we have some form of insulation in 89% of our properties. By 2019 all Trust House social houses will be fully compliant with all regulatory state requirements for the insulation of our properties. As a point of note, only 29% of Trust House properties had some form of insulation when we purchased these properties from Housing New Zealand Corporation in 1999.

We continue to work on our open fire project and, by the end of 2019, there will be no open fires in our properties with most being replaced with heat pumps. As a point of note, in 1999 we had 396 open fires throughout our housing portfolio, currently we have 20 left to replace.