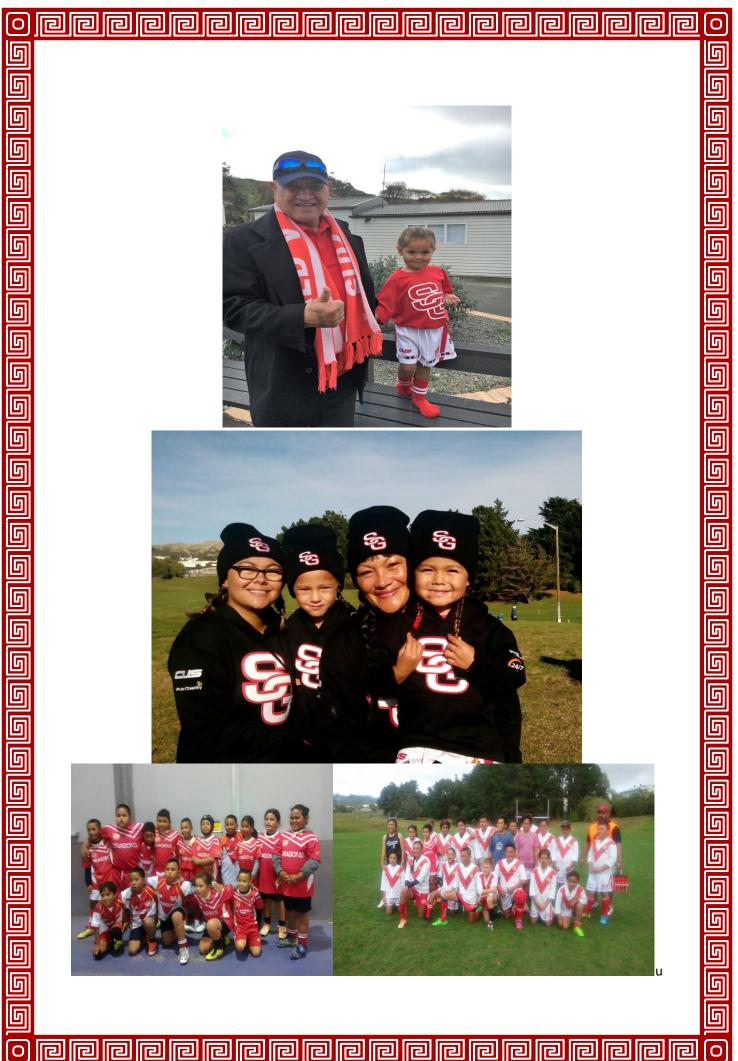

P

P

Please find a selection of photos taken during the season 2016 for your enjoyment.

You will see photos from our:

- Little Dragons Under 4-6year old'
- Premier Team 2016
- Phil Marshall (Chairman) One of our Oldest members to our Youngest Member Miss Jaleiah aged 4 years - Under 6 Little Dragon
- Field Shots

տ

հ

հ

հ

հ

- First Aid Required Team Work carried off the Field
- Happy Team Photo Shots