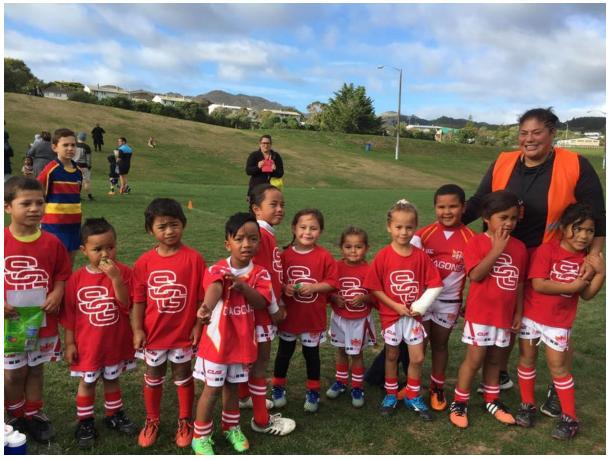

P

P

Please find a selection of photos taken during the season 2016 for your enjoyment.

You will see photos from our:

- Little Dragons Under 4-6year old'
- Premier Team 2016
- Phil Marshall (Chairman) One of our Oldest members to our Youngest Member Miss Jaleiah aged 4 years - Under 6 Little Dragon
- Field Shots

տ

հ

հ

հ

հ

- First Aid Required Team Work carried off the Field
- Happy Team Photo Shots