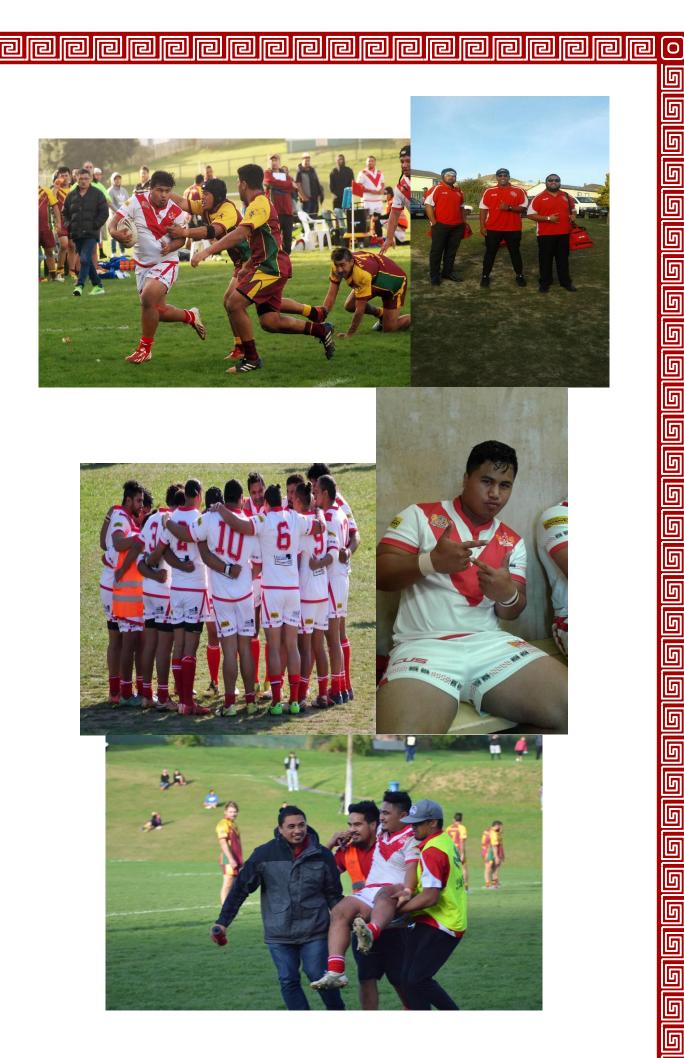

P

P

Please find a selection of photos taken during the season 2016 for your enjoyment.

You will see photos from our:

- Little Dragons Under 4-6year old'
- Premier Team 2016
- Phil Marshall (Chairman) One of our Oldest members to our Youngest Member Miss Jaleiah aged 4 years - Under 6 Little Dragon
- Field Shots

տ

հ

հ

հ

հ

- First Aid Required Team Work carried off the Field
- Happy Team Photo Shots