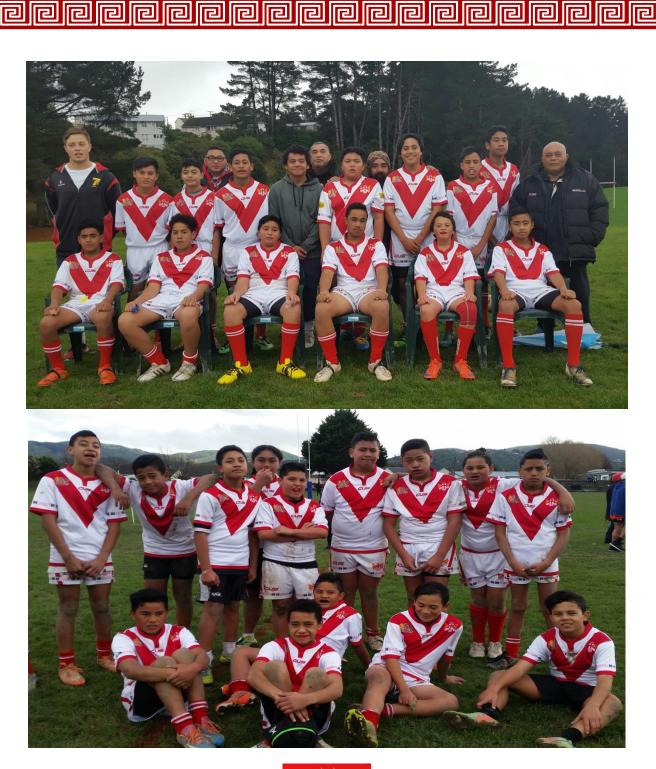

P

P

Please find a selection of photos taken during the season 2016 for your enjoyment.

You will see photos from our:

- Little Dragons Under 4-6year old'
- Premier Team 2016
- Phil Marshall (Chairman) One of our Oldest members to our Youngest Member Miss Jaleiah aged 4 years - Under 6 Little Dragon
- Field Shots

տ

հ

հ

հ

հ

- First Aid Required Team Work carried off the Field
- Happy Team Photo Shots