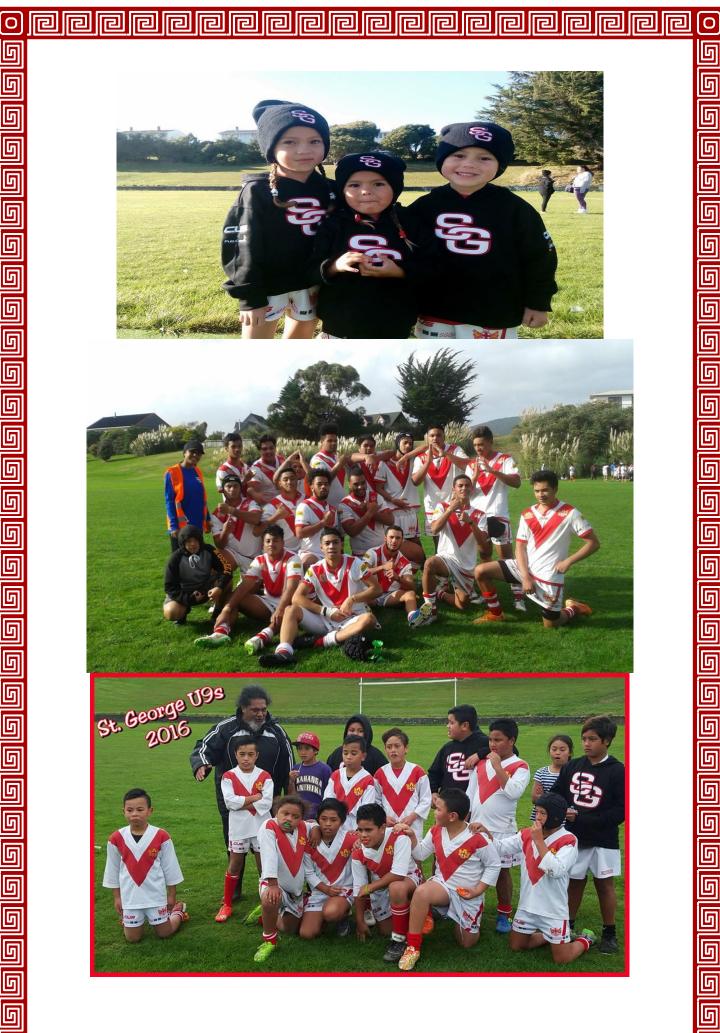

P

P

Please find a selection of photos taken during the season 2016 for your enjoyment.

You will see photos from our:

- Little Dragons Under 4-6year old'
- Premier Team 2016
- Phil Marshall (Chairman) One of our Oldest members to our Youngest Member Miss Jaleiah aged 4 years - Under 6 Little Dragon
- Field Shots

տ

հ

հ

հ

հ

- First Aid Required Team Work carried off the Field
- Happy Team Photo Shots