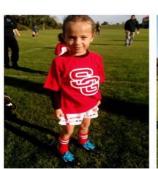

P

P

Please find a selection of photos taken during the season 2016 for your enjoyment.

You will see photos from our:

- Little Dragons Under 4-6year old'
- Premier Team 2016
- Phil Marshall (Chairman) One of our Oldest members to our Youngest Member Miss Jaleiah aged 4 years - Under 6 Little Dragon
- Field Shots