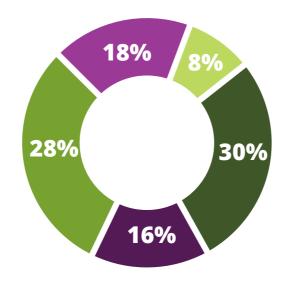

## \$2,018,313

for the

## Wairarapa, Wellington & Feilding

community

| Health & Welfare                  | 16% |
|-----------------------------------|-----|
| Education                         | 6%  |
| Community Promotion & Development | 30% |
| Arts & History                    | 17% |
| Recreation & Sport                | 31% |