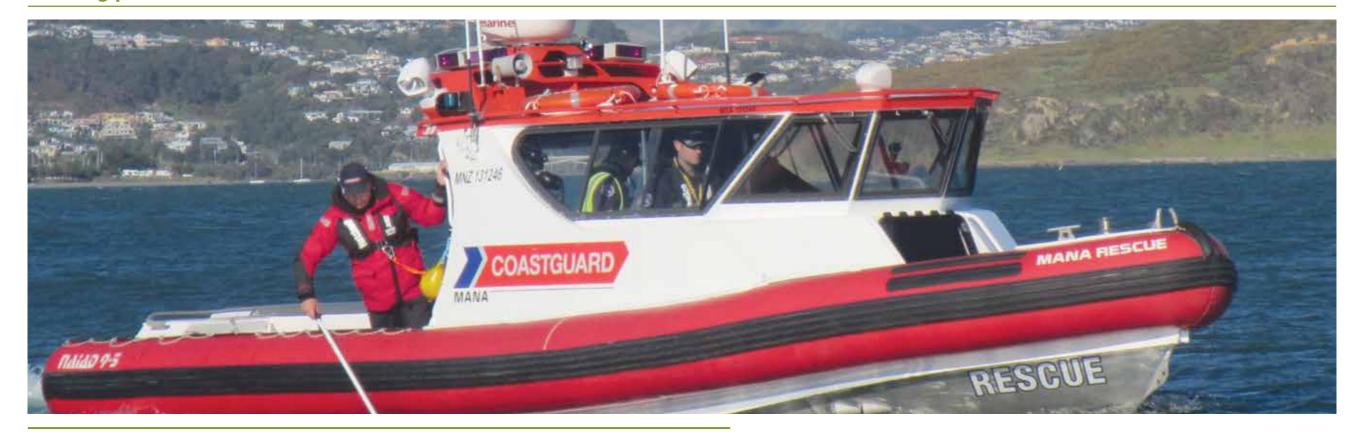

# keeping local community boaties safe

## **Coastguard Mana**

The recent grant from Trust
House has enabled us to carry
out significant maintenance
on the vessel thus keeping
it operational and available
to assist keeping local
community boaties safe
in our waterways. We

greatly appreciate all the assistance given to us over the years. Without the help of Mana Community Grants Foundation, and now Trust House Foundation, we would struggle to remain operational throughout the year.