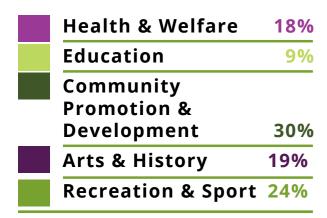

# \$521,769 for the Flaxmere

community

| GRANTS                      | 2016    | 2015    | 2014    | 2013    | 2012    |
|-----------------------------|---------|---------|---------|---------|---------|
| Total donations             | 521,769 | 477,747 | 344,071 | 483,984 | 495,266 |
| No of applications approved | 61      | 60      | 49      | 60      | 68      |